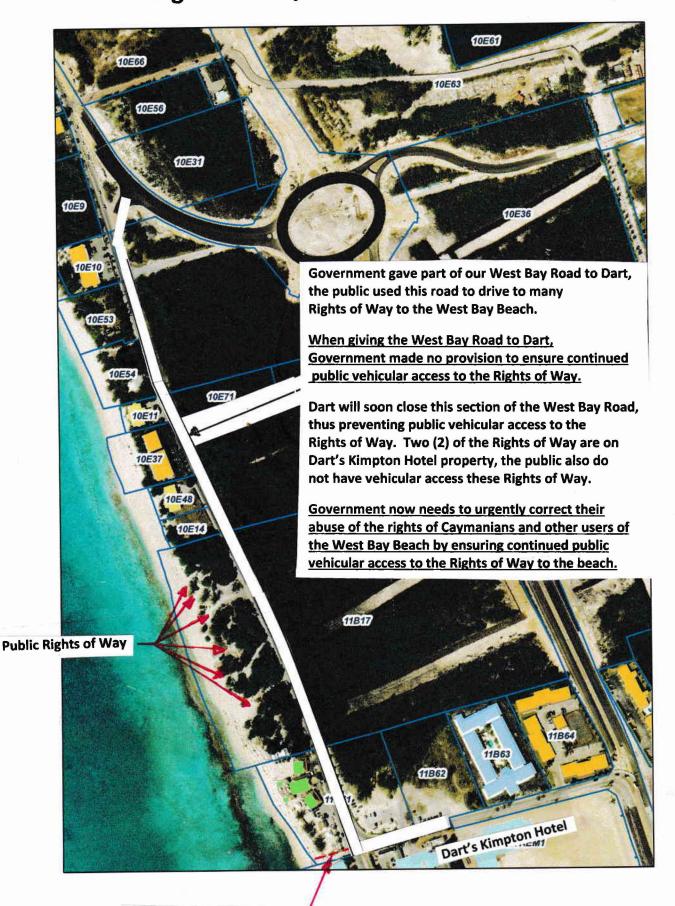

## Rights of Way Access Blocked by Dart

## **Rights of Way Access Blocked by Dart**

Legend

2/1/18 10:48 AM

1:5,500

Notes [Add Map Notes]

916.7 0 458.33 916.7 Fe