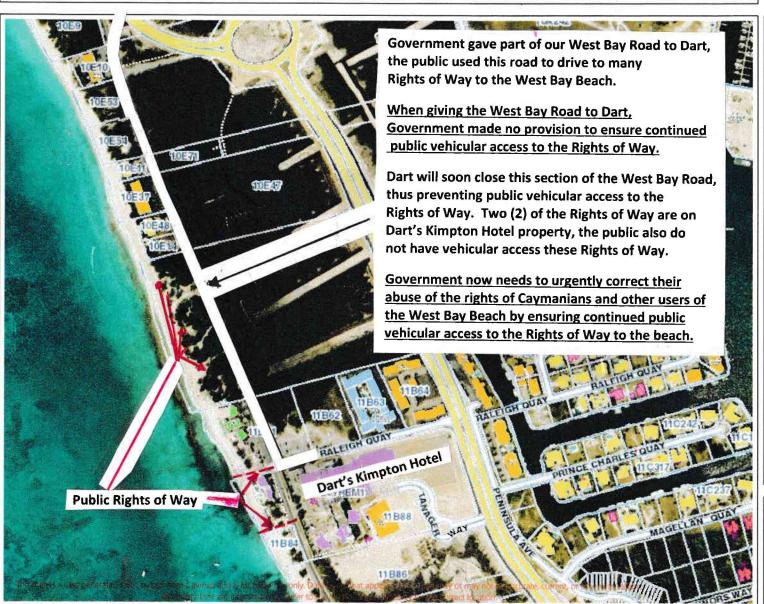

## **Rights of Way Access Blocked by Dart** Legend 110305 11864 11B63 11862 11861 PENINSULA TIBBETTS Dart's Kimpton Hotel Public Rights of Way 11887REM1 11888 2/9/18 9:55 AM 11884 1: 2,416 11B86 **Notes** [Add Map Notes] This map is a user generated static output from Caymap and is for reference only. Data layers that appear on this map may or may not be accurate, current, or otherwise reliable Boundary lines are indicative only. Refer to the individual parcel survey for the correct location 402.7 201.33 402.7 Feet CAYMAN LAND INFO Lands and Survey Department © Cayman Islands Government www.caymanlandinfo.ky